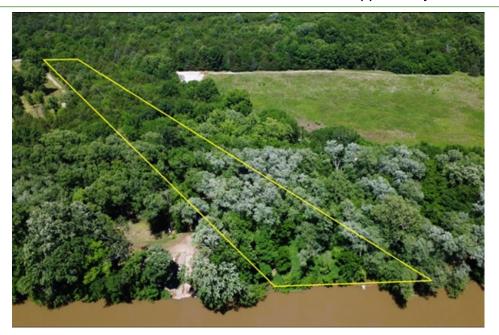

## O River Road, Chapel Hill, TN 37034

- » Land | Lot: 7.6 acres
- » 7.6 private acres.
- » 200 feet of road and river frontage.
- » Multiple perc sites.
- » Adjoins Henry Horton State Park.
- » More Info: ORiverRoad.IsForSale.com

## Scenic Riverfront Acreage - 200 Feet on the Duck River

This is a truly special opportunity to own 7.6 acres of picturesque, wooded land with 200 feet of direct Duck River frontage. Offering both privacy and convenience, the property features two approved perc sites—one for a 4-bedroom home and another for a 10-bedroom build—perfect for a private estate or multi-use retreat. Bordering the serene Henry Horton State Park, the land ensures lasting peace and a connection to nature. A private well is already installed, giving you a head start on building your dream getaway or investment property.